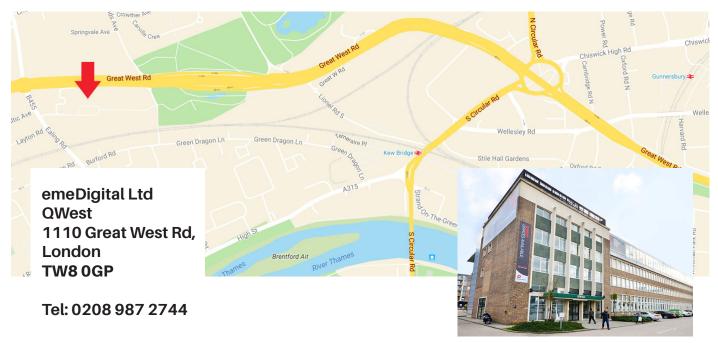

Image 1

Image 2

From the M4 West - take the slip road sign posted 'N&S Circular, Chiswick, Kew Gardens' continue to Chiswick Roundabout, take the fourth exit sign posted 'The West, Heathrow, Staines, Hounslow - A4'. Continue forward for just under 1 mile until you see the slip road exit for QWest as above in Image 2. Please see the map below for a more detailed location.