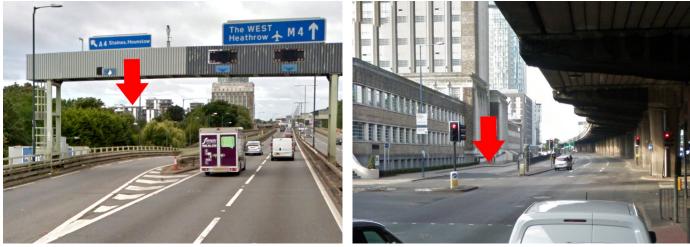

## By Car:

Our Offices are Located near Junction 1 of the M4, and close to the A406, North Circular Road. We are opposite the West London Audi and Mercedes showrooms on the A4, under the M4 fly over.

From central London take the slip road from the M4 down to the A4 - sign posted 'A4 Staines, Hounslow' - Image 1, continue forward to the first set of traffic lights after this the slip road is on your left for QWest - Image 2.

Image 1

Image 2

From the M4 West - take the slip road sign posted 'N&S Circular, Chiswick, Kew Gardens' continue to Chiswick Roundabout, take the fourth exit sign posted 'The West, Heathrow, Staines, Hounslow - A4'. Continue forward for just under 1 mile until you see the slip road exit for QWest as above in Image 2. Please see the map below for a more detailed location.